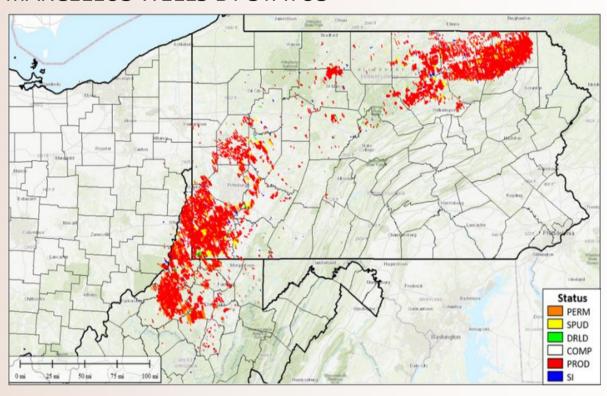

### **Basin Brief**

BASIN ACTIVITY INFORMATION PROVIDED BY JKPC, INC. PETROLEUM CONSULTANTS AND IS CURRENT AS OF DECEMBER 2023.